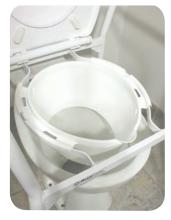

The AusCare Aluminium over toilet frame assists transferring on & off the toilet. Constructed from sturdy no rust aluminium, this frame includes a lifetime warranty against rust.

The plastic seat & lid clip off to facilitate hygienic & easy cleaning. The anti-slip rubber tips offer stability & steadiness even on wet surfaces.

The reinforced frame uses 25mm tubing, (larger than other standard frames), enabling users to gain a firmer grip whilst making transfers.