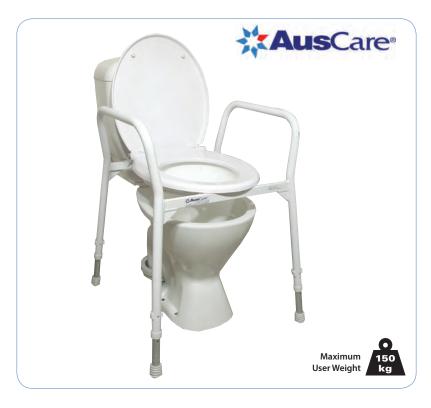

## **Aluminium Over Toilet Frame**

In some homes the toilet may be positioned too low for those who have difficulty bending or lowering themselves, particularly those who may be requiring or recovering from a hip replacement. Raising the height of the toilet seat makes toileting much safer & easier. Over Toilet Frames with a seat & lid, have arms for added stability, support & grip, while the legs are height adjustable.

The AusCare Aluminium over toilet frame assists transferring on & off the toilet. Constructed from sturdy no rust aluminium, this frame includes a lifetime warranty against rust.

The plastic seat & lid clip off to facilitate hygienic & easy cleaning. The anti-slip rubber tips offer stability & steadiness even on wet surfaces.

This aluminium over toilet frame is one of the very few on the market to be 100% Australian Standards compliant approved.

Easy push button height adjustment legs. The uncoated internal sliding legs provide smooth & effortless adjustment whilst avoiding any chance of water leakage into the legs.

The reinforced frame uses 25mm tubing, (larger than other standard frames), enabling users to gain a firmer grip whilst making transfers.